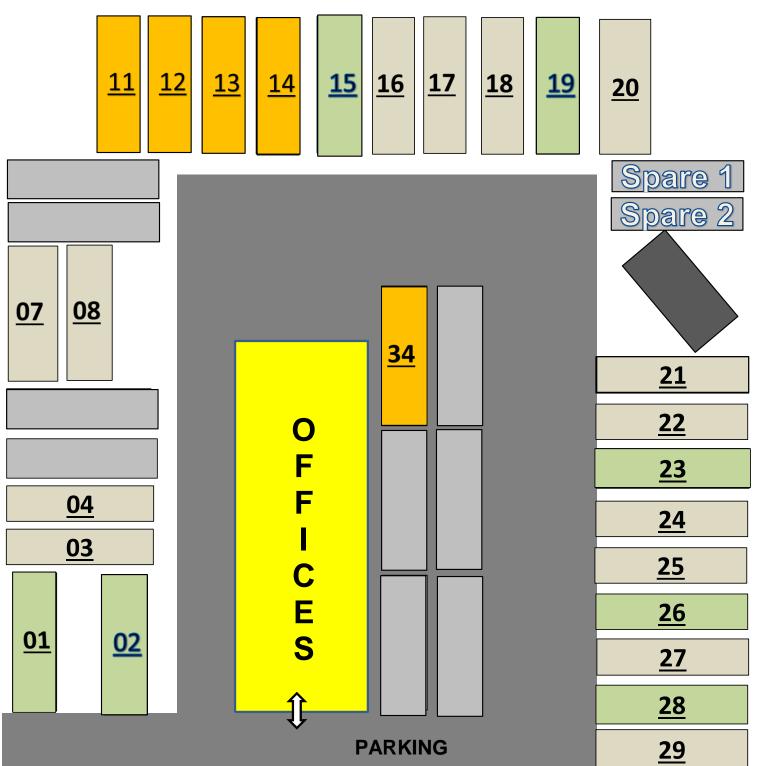

| 1  | 2023 | ABI Ambleside BS3632           | 40x14    | 3b | £85,675  |
|----|------|--------------------------------|----------|----|----------|
| 2  | 2024 | Atlas Debonair                 | 38x12    | 2b | £62,613  |
| 3  | 2024 | ABI Wimbledon                  | 38x12    | 2b | £52,650  |
| 4  | 2024 | ABI Alderley                   | 36x12    | 2b | £49,900  |
| 5  |      | Spare Plot                     |          |    |          |
| 6  |      | RECENTLY SOLD                  |          |    |          |
| 7  | 2024 | ABI Keswick                    | 32x12    | 2b | £48,001  |
| 8  | 2022 | Victory Stonewood              | 29x12    | 2b | £41,362  |
| 9  |      | RECENTLY SOLD                  |          |    |          |
| 10 |      | RECENTLY SOLD                  |          |    |          |
| 11 | 2006 | Carnaby Ridgeway               | 39x12    | 2b | £15,250  |
| 12 | 2018 | Atlas Image 5                  | 40x12.6  | 2b | £39,500  |
| 13 | 2017 | ABI Summer Breeze Deluxe       | 36x12    | 2b | £27,500  |
| 14 | 2006 | Atlas Debonair Super           | 37x12    | 2b | £13,500  |
| 15 | 2023 | ABI Westwood BS3632            | 44x14    | 2b | £112,821 |
| 16 | 2024 | ABI Beverley                   | 39x12    | 2b | £59,481  |
| 17 | 2023 | ABI Beaumont BS3632            | 42x14    | 2b | £94,377  |
| 18 | 2023 | Victory Bower                  | 40x12    | 2b | £63,110  |
| 19 | 2023 | Atlas Heritage                 | 38x13    | 2b | £65,566  |
|    |      | Spare Plot                     |          |    |          |
|    |      | Spare Plot                     |          |    |          |
| 20 | 2023 | Atlas Sherwood Lodge BS3632    | 41x13    | 2b | £80,450  |
| 21 | 2023 | Atlas Heritage                 | 38x12    | 2b | £59,215  |
| 22 | 2023 | Victory Riverwood Lodge BS3632 | 40x13'6" | 2b | £76,326  |
| 23 | 2023 | Atlas Heritage                 | 36x12    | 2b | £57,236  |
| 24 | 2023 | ABI Langdale BS3632            | 41x13    | 2b | £73,697  |
| 25 | 2023 | Victory Baywood                | 32x12    | 2b | £46,593  |
| 26 | 2023 | ABI Roecliffe                  | 39x12    | 2b | £56,445  |
| 27 | 2023 | ABI Beverley                   | 39x12    | 2b | £59,119  |
| 28 | 2023 | Victory Lakewood Lodge BS3632  | 42x14    | 2b | £86,367  |
| 29 | 2024 | ABI Ambleside Premier BS3632   | 40x14    | 2b | £82,623  |
| 30 |      | Spare Plot                     |          |    |          |
| 31 |      | Spare Plot                     |          |    |          |
| 32 |      | Spare Plot                     |          |    |          |
| 33 |      | Spare Plot                     |          |    | 0.1.006  |
| 34 | 2003 | Cosalt Climate                 | 35x12    | 2b | £4,900   |
| 35 |      | RECENTLY SOLD                  |          |    |          |

Caravans highlighted in green are in environmental colours, or can be ordered in environmental colours

Pre owned units. Please ask for further details

Prices do not include delivery, siting, connection and any other costs for your chosen park

## **Lake Coast and Dale Carnforth Showground Map**